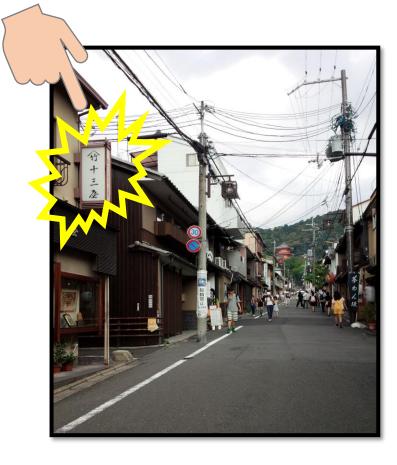

## Directions from the bus stop to

6. You'll see the sigh on your left, <u>"竹十三屋"</u>.

This is the front.

7. Turn left at the corner of "竹十三屋".