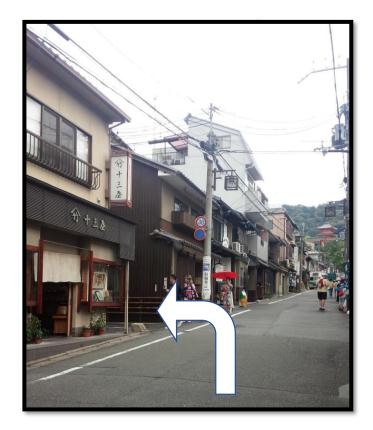

## Directions from the bus stop to

6. You'll see the sigh on your left, <u>"竹十三屋"</u>.

This is the front.

7. Turn left at the corner of "竹十三屋".