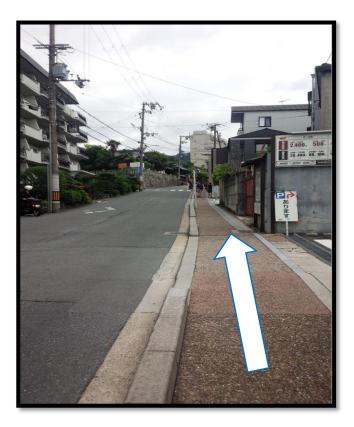

### **From Itami Airport Station**

Bus: North Bus Terminal (No. 2)

#### Kyoto Station

Please take off the bus at Hachijyoguchi'(八条口)

City bus 207 (take off at Gojozaka五条坂) or taxi