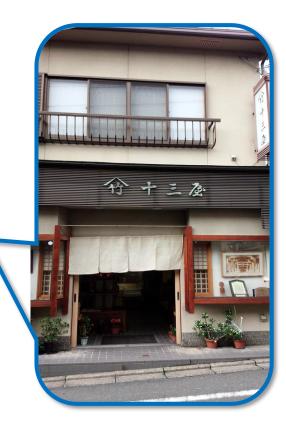

## Directions from the bus stop to

6. You'll see the sigh on your left, <u>"竹十三屋"</u>.

This is the front.

7. Turn left at the corner of "竹十三屋".