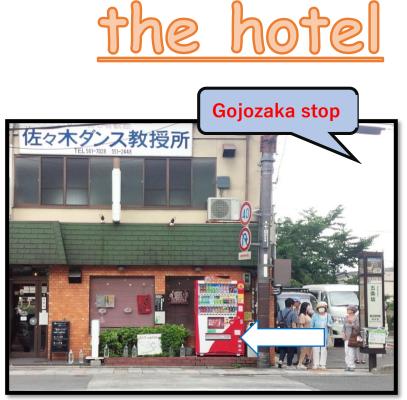

### Directions from the bus stop to

 Get off the bus at Gojozaka (五条坂) and go to the left, walk about 20m. You'll see the cross road.

2. Cross the cross road and cross another crosswalk on the right.

### Directions from the bus stop to

the hotel

**Chawan-zaka** 