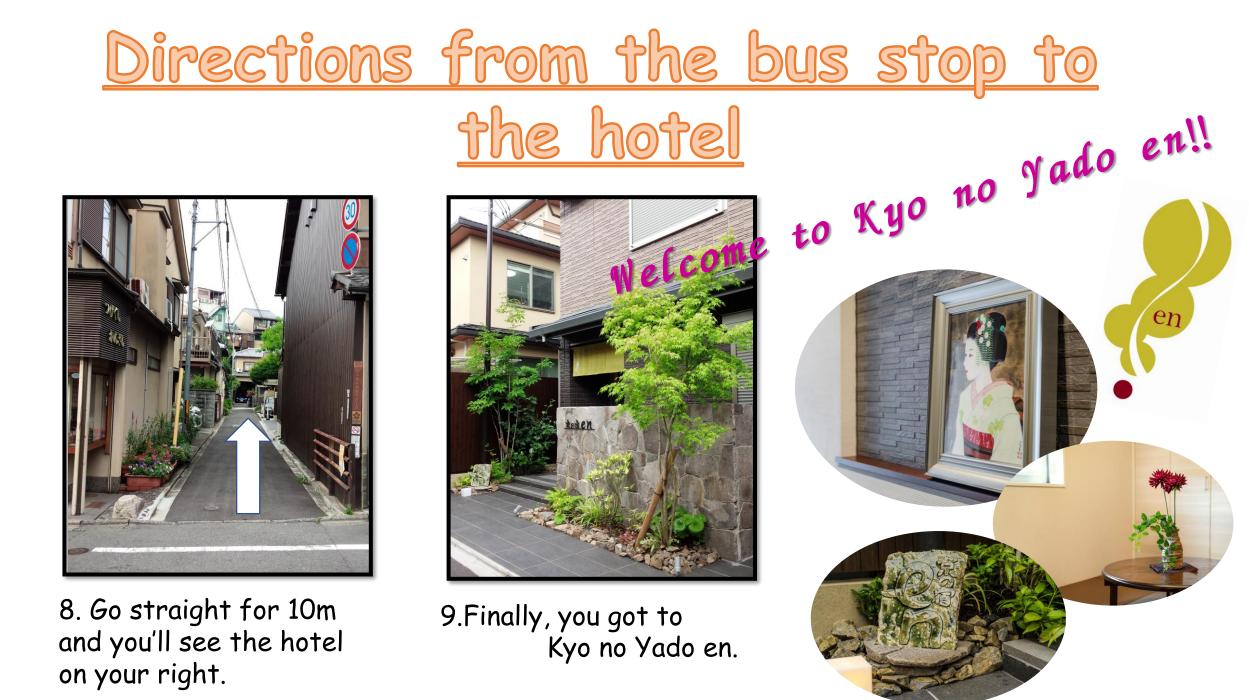

### Directions from the bus stop to

the hotel

**Chawan-zaka** 

## Directions from the bus stop to

6. You'll see the sigh on your left, <u>"竹十三屋"</u>.

This is the front.

7. Turn left at the corner of "竹十三屋".