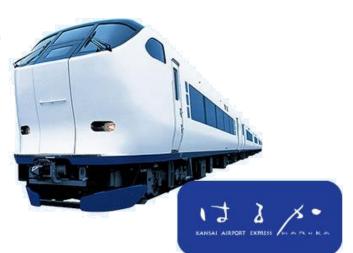

### $\Leftrightarrow$ From Kansai Airport Station

↓ Take Ltd. Express HARUKA (1hour&20 mint)