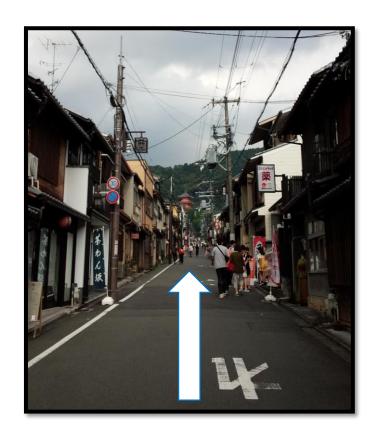

# Directions from the airport to Kyoto Station

### $\Leftrightarrow$ From Kansai Airport Station

↓ Take Ltd. Express HARUKA (1hour&20 mint)

#### **Kyoto Station**

↓ City bus 207 (take off at <mark>Gojozaka五条坂</mark>)or taxi

### **From Itami Airport Station**

Bus: North Bus Terminal (No. 2)

#### Kyoto Station

Please take off the bus at Hachijyoguchi'(八条口)

City bus 207 (take off at Gojozaka五条坂) or taxi





### Directions from the bus stop to





 Get off the bus at Gojozaka (五条坂) and go to the left, walk about 20m. You'll see the cross road.



2. Cross the cross road and cross another crosswalk on the right.

### Directions from the bus stop to

the hotel

**Chawan-zaka** 









#### 5. Go straight for 50m.

## Directions from the bus stop to



6. You'll see the sigh on your left, <u>"竹十三屋"</u>.





This is the front.



7. Turn left at the corner of "竹十三屋".