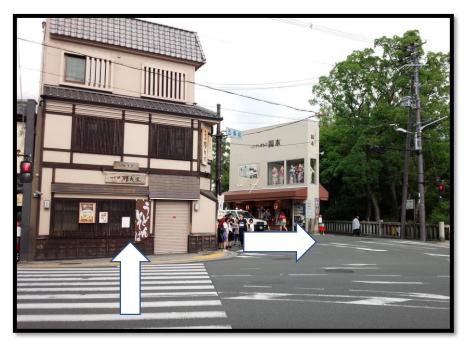

### Directions from the bus stop to

 Get off the bus at Gojozaka (五条坂) and go to the left, walk about 20m. You'll see the cross road.

2. Cross the cross road and cross another crosswalk on the right.

### Directions from the bus stop to

the hotel

**Chawan-zaka** 