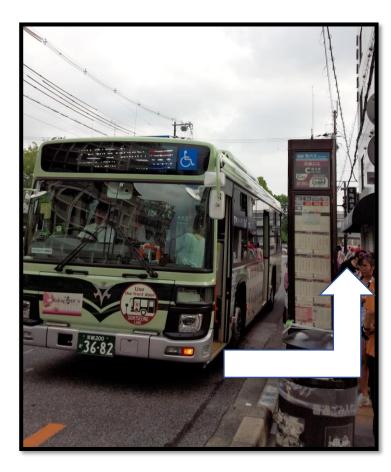

#### **Kyoto Station**

↓ City bus 207 (take off at <mark>Gojozaka五条坂</mark>)or taxi

#### Kyoto Station

Please take off the bus at Hachijyoguchi'(八条口)

City bus 207 (take off at Gojozaka五条坂) or taxi

### Directions from the bus stop to

 Get off the bus at Gojozaka (五条坂) and go to the left, walk about 20m. You'll see the cross road.

2. Cross the cross road and cross another crosswalk on the right.